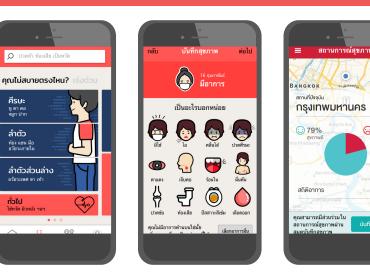

# 

ศีรษะ

หูดา คอ จมก ปาก

ລຳຕັວ

ท้อง แขน มือ อวัยวะภายใน

อวัยวะเพศ ขา เท้

ทั่วไป

## Personal Health Care Application

http://www.doctorme.in.th

#### Model / Concept

- Provides preliminary medical advice to reduce reliance on professional help at the onset of symptoms
- Maintain personal health record and provide personal health care quidance
- Report of health status contributes to participatory disease surveillance

### **Special Features**

- 🛧 PERSONAL HEALTH **RECORD LOGBOOK**
- CONTEMPORARY AND **TRADITIONAL PERSONAL** HEALTH CARE KNOWLEDGE
- **† NO INTERNET REQUIRED**
- ★ REAL TIME REPORT OF **REGIONAL HEALTH SITUATION**

#### **Quick Facts / Background**

Digitize Health Care Knowledge from Folk Doctor Foundation for easy access

Thailand's public health care system lacks capacity to match public demand

Thailand's First Personal Health Care **Mobile App** 